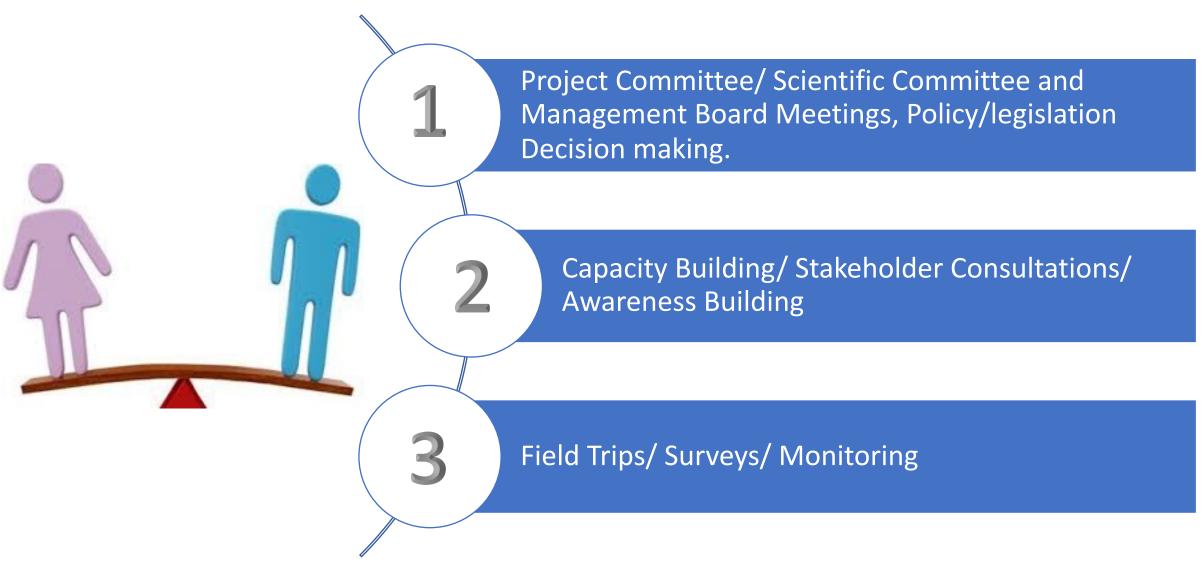

Ratio (%) = Gender Ratio in Percent Between Women and Men Engaged in Fisheries Refugia per Type of Activity