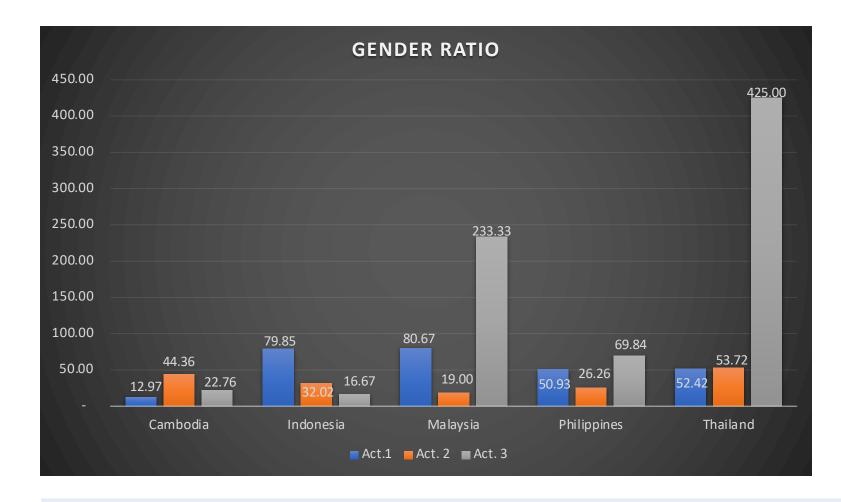

| Gender integratio | n by 3 groups | 1     |        |              |
|-------------------|---------------|-------|--------|--------------|
| Cambodia          | Participants  | Male  | Female | Gender Ratio |
| Overall Total     | 1,893         | 1,517 | 376    | 24.79        |
| Act.1             | 453           | 401   | 52     | 12.97        |
| Act. 2            | 768           | 532   | 236    | 44.36        |
| Act. 3            | 151           | 123   | 28     | 22.76        |
| Indonesia         | Participants  | Male  | Female | Gender Ratio |
| Overall Total     | 539           | 337   | 202    | 59.94        |
| Act.1             | 241           | 134   | 107    | 79.85        |
| Act. 2            | 298           | 203   | 65     | 32.02        |
| Act. 3            | 7             | 6     | 1      | 16.67        |
| Malaysia          | Participants  | Male  | Female | Gender Ratio |
| Overall Total     | 662.0         | 488.0 | 174.0  | 35.66        |
| Act.1             | 271.0         | 150.0 | 121.0  | 80.67        |
| Act. 2            | 451.0         | 379.0 | 72.0   | 19.00        |
| Act. 3            | 10.0          | 3.0   | 7.0    | 233.33       |
| Philippines       | Participants  | Male  | Female | Gender Ratio |
| Overall Total     | 1,284         | 953   | 331    | 34.73        |
| Act.1             | 326           | 216   | 110    | 50.93        |
| Act. 2            | 851           | 674   | 177    | 26.26        |
| Act. 3            | 107           | 63    | 44     | 69.84        |
| Thailand          | Participants  | Male  | Female | Gender Ratio |
| Overall Total     | 1,650         | 1,066 | 584    | 54.78        |
| Act.1             | 410           | 269   | 141    | 52.42        |
| Act. 2            | 1,219         | 793   | 426    | 53.72        |
| Act. 3            | 21            | 4     | 17     | 425.00       |

Ratio (%) = Gender Ratio in Percent Between Women and Men Engaged in Fisheries Refugia per Type of Activity